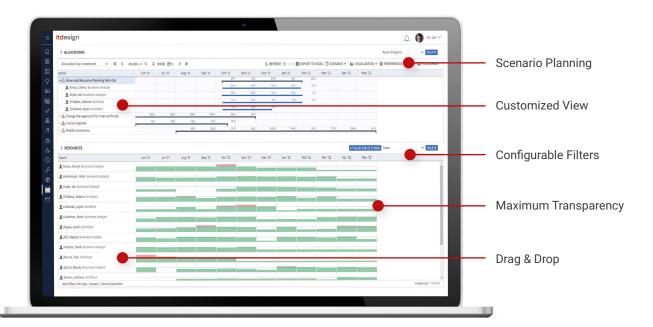

#### **Key Features**

#### Your Added Value

- + Professional yet simple resource planning in Clarity
- + All data in one single view
- + Maximum transparency and efficiency
- + Instant feedback when editing allocations and assignments
- + Realistic and reliable planning leads to more motivated employees
- + Overview of capacity and utilization in real time to avoid bottlenecks